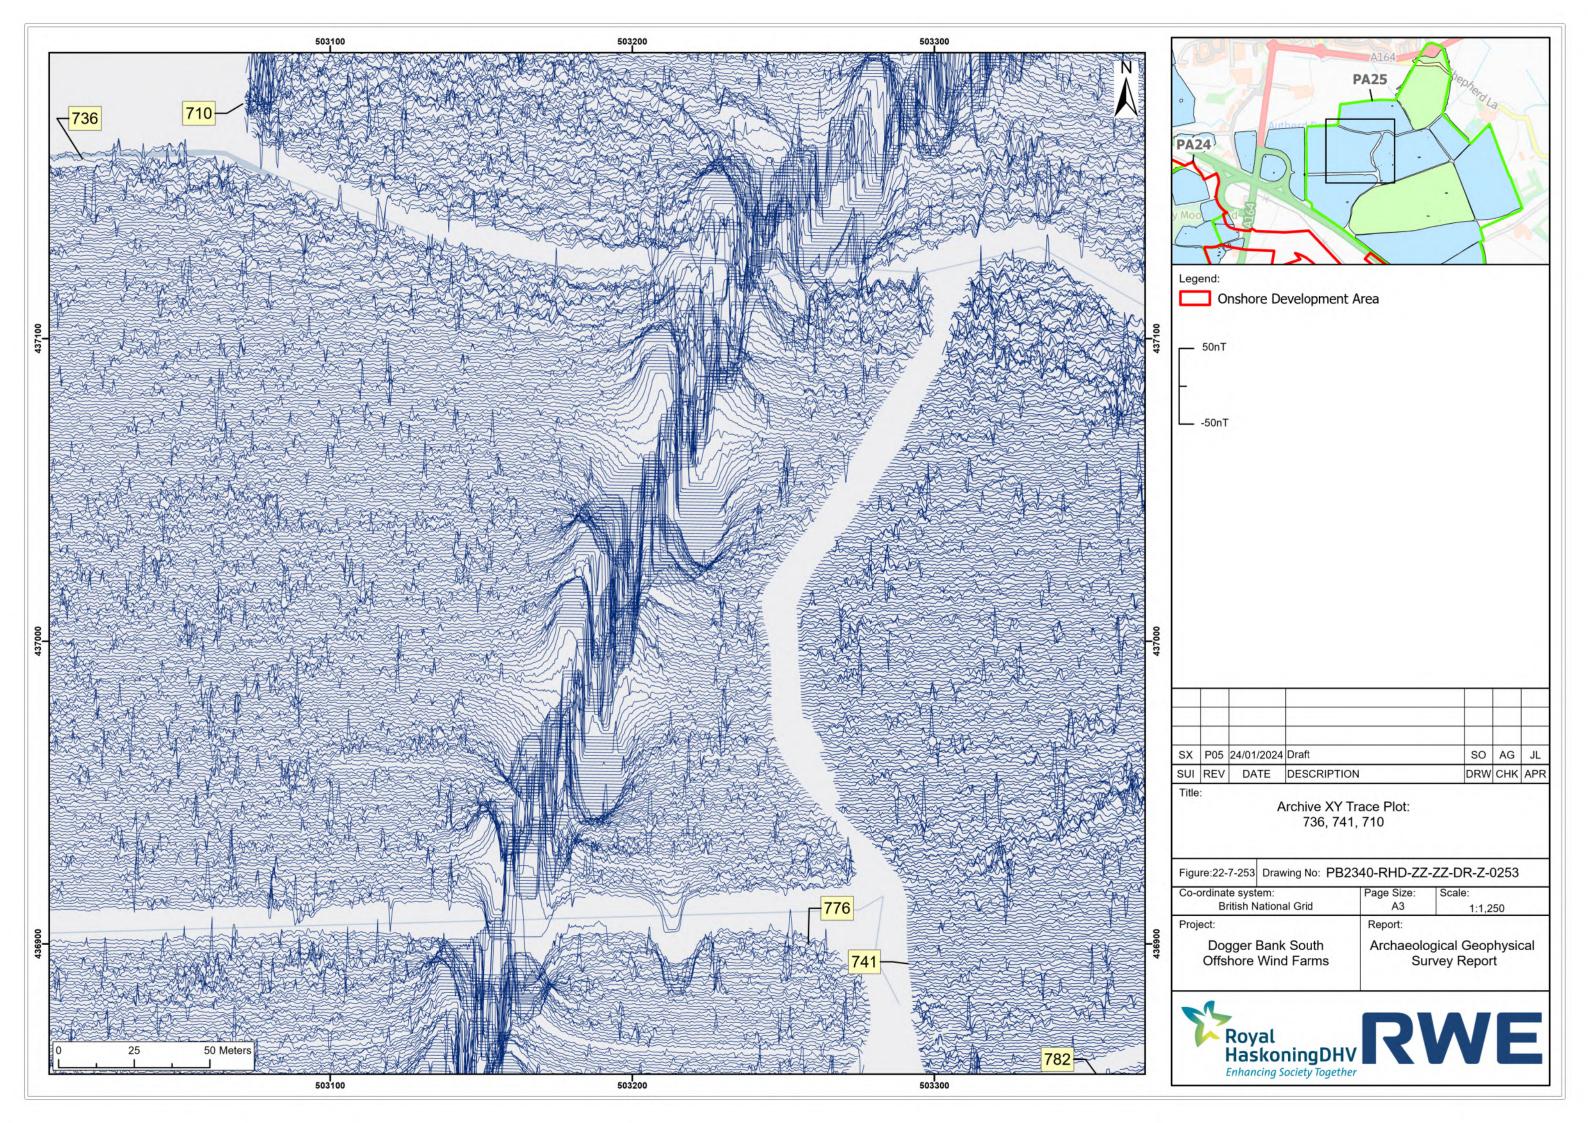

**Revision: 01** 

**Unrestricted** 

| Company:                       | RWE Renewables UK Dogger<br>Bank South (West) Limited<br>and RWE Renewables UK<br>Dogger Bank South (East)<br>Limited | Asset:                          | Development                    |  |
|--------------------------------|-----------------------------------------------------------------------------------------------------------------------|---------------------------------|--------------------------------|--|
| Project:                       | Dogger Bank South Offshore<br>Wind Farms                                                                              | Sub Project/Package:            | Consents                       |  |
| Document Title or Description: | Appendix 22-7 Geophysical Asse                                                                                        | of 9                            |                                |  |
| Document Number:               | 004300166-01                                                                                                          | Contractor Reference<br>Number: | PC2340-AOC-ON-<br>ZZ-AX-Z-0117 |  |