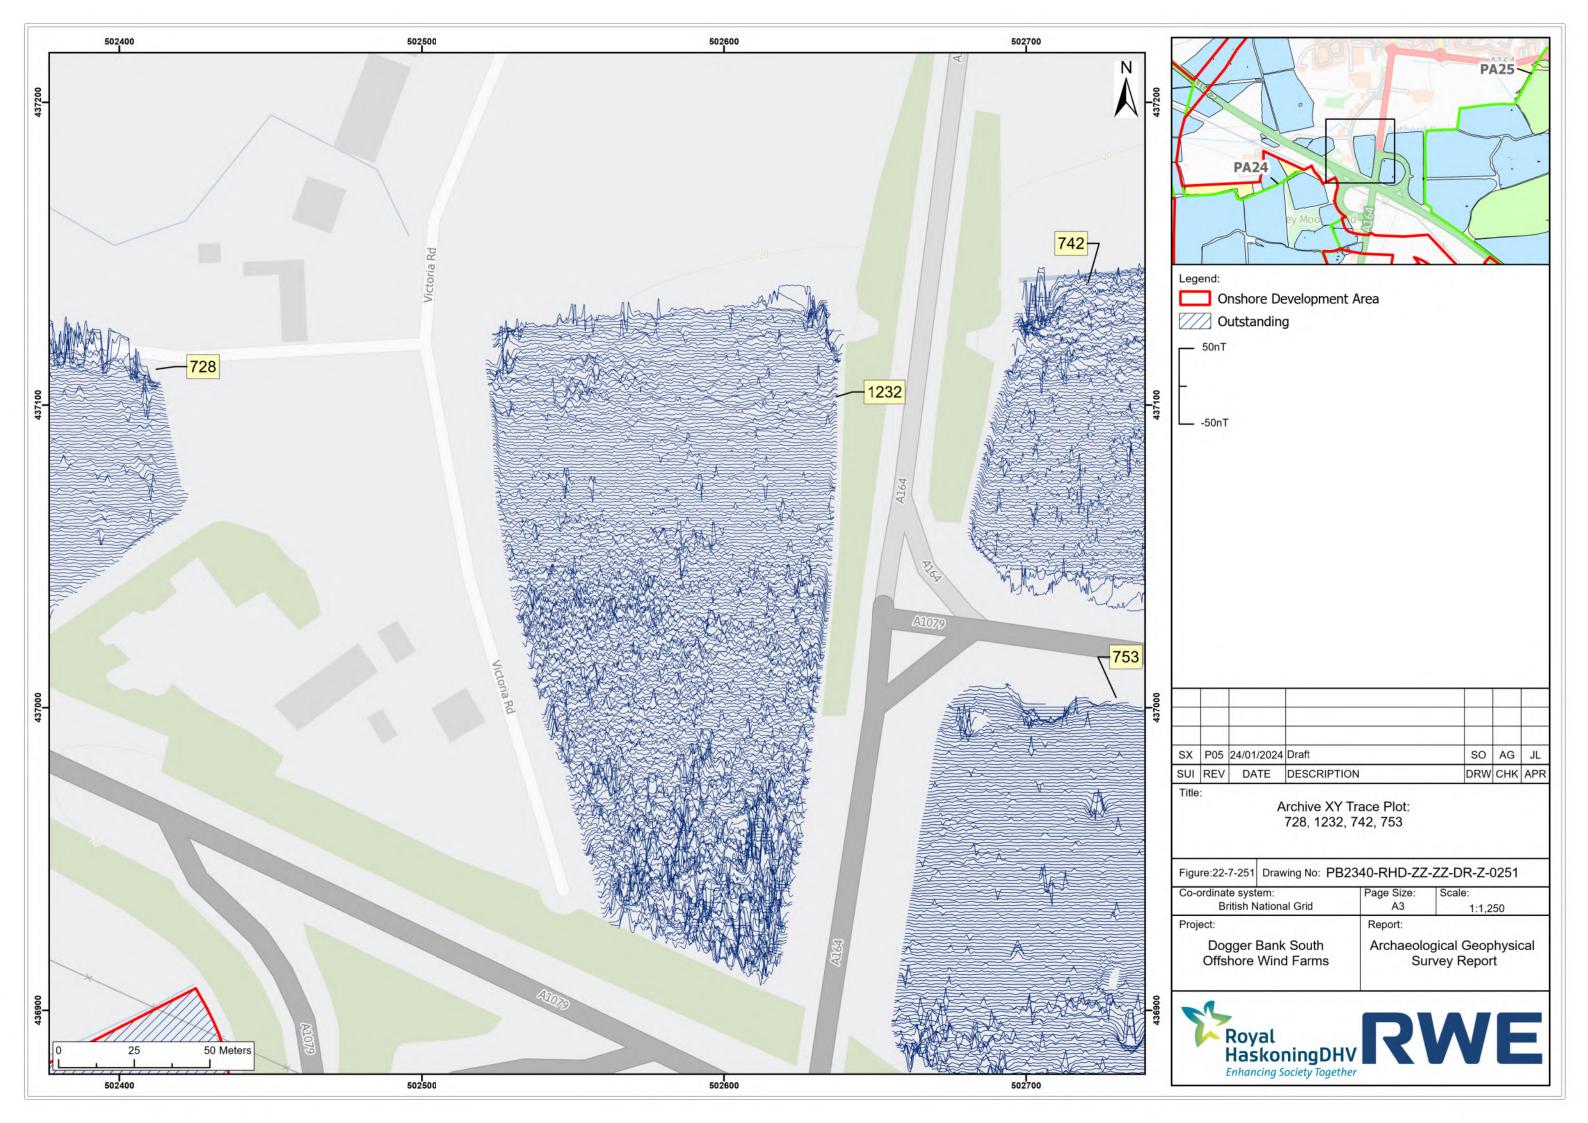

**Revision: 01** 

**Unrestricted** 

| Company:                       | RWE Renewables UK Dogger<br>Bank South (West) Limited<br>and RWE Renewables UK<br>Dogger Bank South (East)<br>Limited | Asset:                          | Development                    |  |
|--------------------------------|-----------------------------------------------------------------------------------------------------------------------|---------------------------------|--------------------------------|--|
| Project:                       | Dogger Bank South Offshore<br>Wind Farms                                                                              | Sub Project/Package:            | Consents                       |  |
| Document Title or Description: | Appendix 22-7 Geophysical Asse                                                                                        | of 9                            |                                |  |
| Document Number:               | 004300166-01                                                                                                          | Contractor Reference<br>Number: | PC2340-AOC-ON-<br>ZZ-AX-Z-0117 |  |