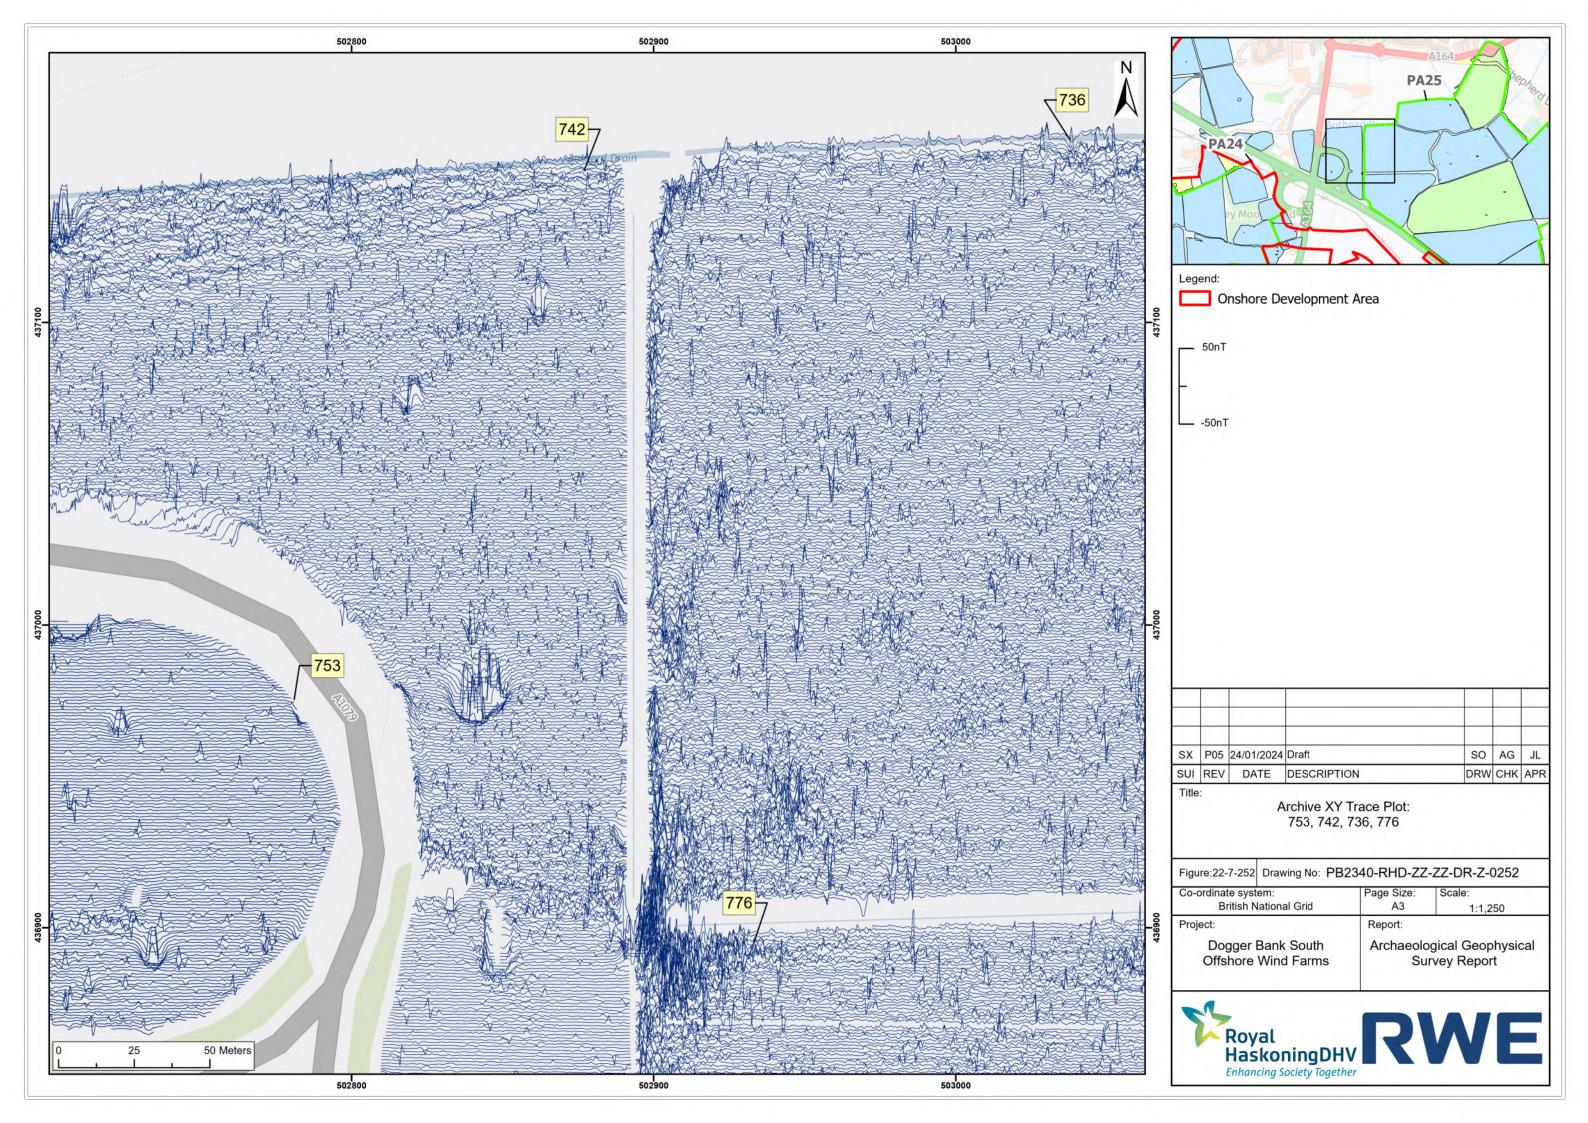

**Revision: 01** 

**Unrestricted** 

| Company:                       | RWE Renewables UK Dogger<br>Bank South (West) Limited<br>and RWE Renewables UK<br>Dogger Bank South (East)<br>Limited | Asset:                          | Development                    |  |
|--------------------------------|-----------------------------------------------------------------------------------------------------------------------|---------------------------------|--------------------------------|--|
| Project:                       | Dogger Bank South Offshore<br>Wind Farms                                                                              | Sub Project/Package:            | Consents                       |  |
| Document Title or Description: | Appendix 22-7 Geophysical Asse                                                                                        | of 9                            |                                |  |
| Document Number:               | 004300166-01                                                                                                          | Contractor Reference<br>Number: | PC2340-AOC-ON-<br>ZZ-AX-Z-0117 |  |