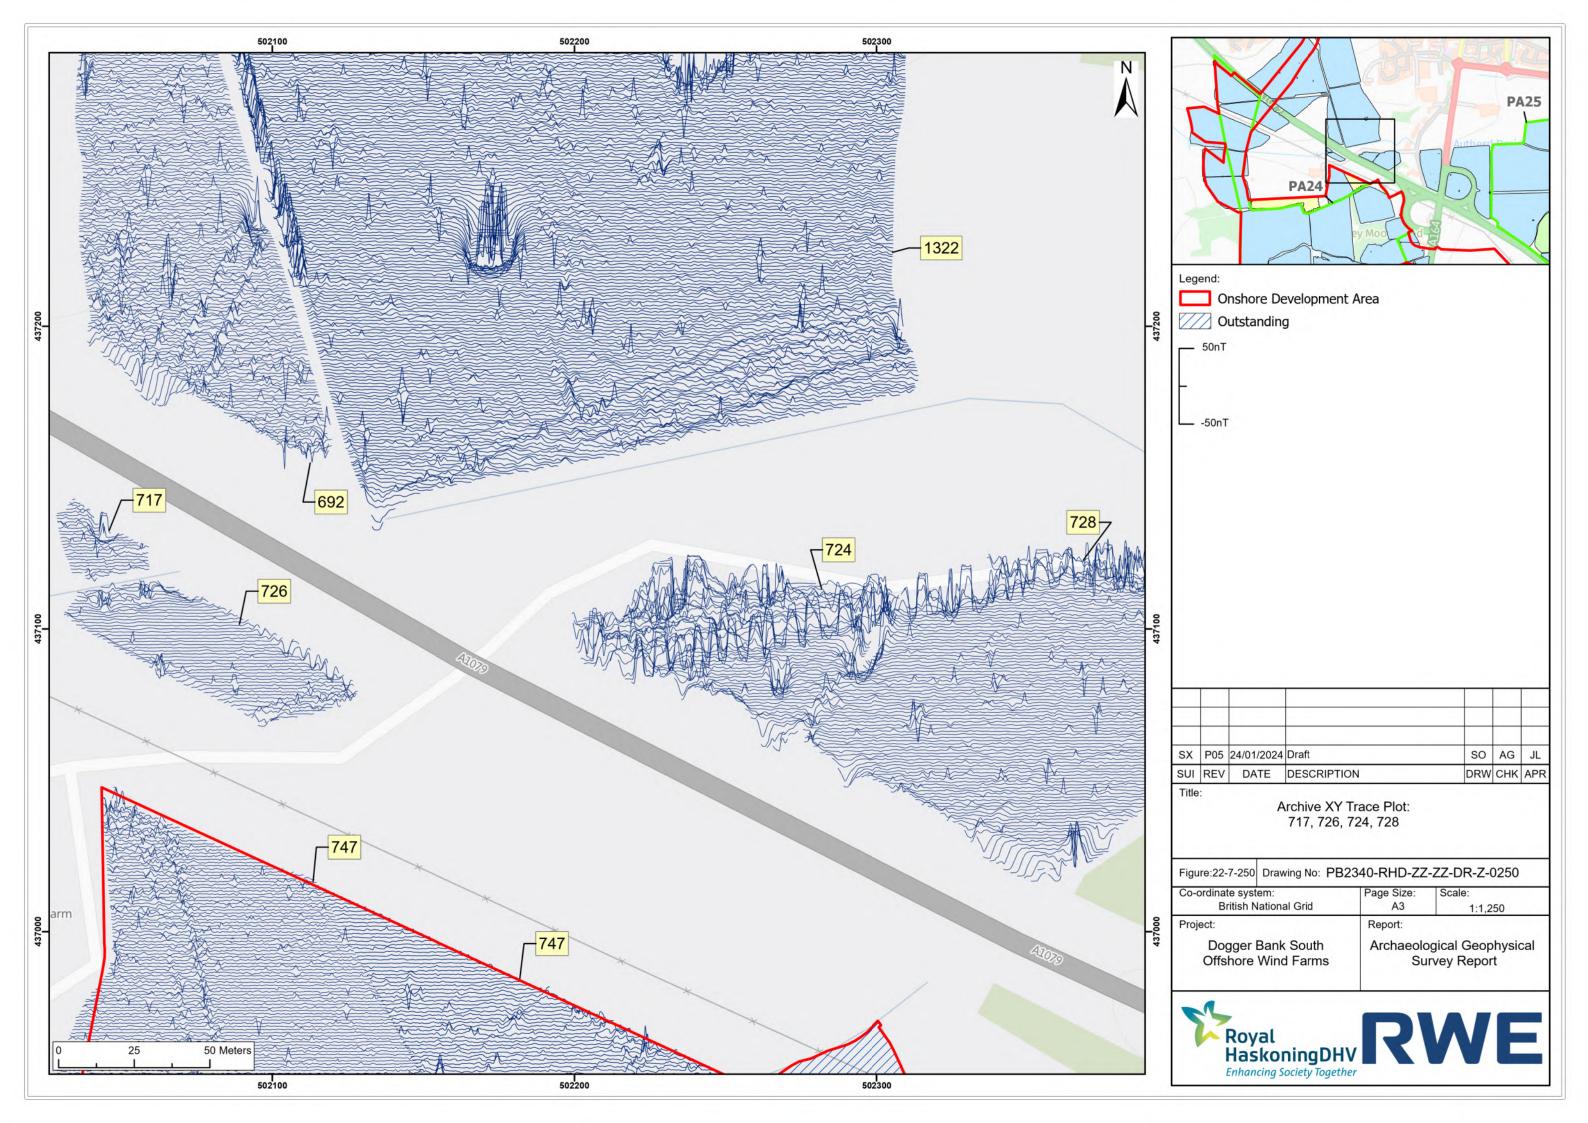

**Revision: 01** 

**Unrestricted** 

| Company:                       | RWE Renewables UK Dogger<br>Bank South (West) Limited<br>and RWE Renewables UK<br>Dogger Bank South (East)<br>Limited | Asset:                          | Development                    |  |
|--------------------------------|-----------------------------------------------------------------------------------------------------------------------|---------------------------------|--------------------------------|--|
| Project:                       | Dogger Bank South Offshore<br>Wind Farms                                                                              | Sub Project/Package:            | Consents                       |  |
| Document Title or Description: | Appendix 22-7 Geophysical Asse                                                                                        | of 9                            |                                |  |
| Document Number:               | 004300166-01                                                                                                          | Contractor Reference<br>Number: | PC2340-AOC-ON-<br>ZZ-AX-Z-0117 |  |